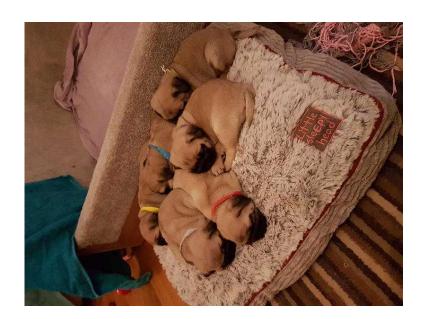

## Pugs for sale 4 girls 2 boys 5 genatrion pups .. family tree for both parents (1,300 GBF

South West, Somerset Location https://www.freeadsz.co.uk/x-572050-z

## KC REG PUG PUPPIES

I have a litter of 6 pug puppies available to leave for their new homes from 12th March when they will be 8weeks old . Mum is here to view alongside the puppies , Dad is completely health tested , PDE N/N , HV clear, Patella tested clear, Lens luxation N/N, Kinase clear and has 19 champions in his pedigree. Puppies will be vet checked, microchipped and vaccinated, they will leave with KC reg paperwork and a copy of the pedigree.