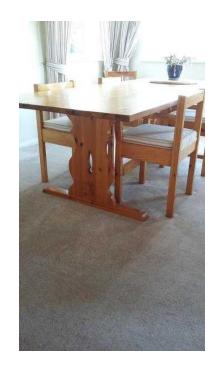

## Pine Dining table and 8 chairs (175 GBP)

Location **West Midlands, Worcestershire** https://www.freeadsz.co.uk/x-572065-z

Large pine refectory table 7'6" long x 3' wide plus 6 pine chairs and 2 matching.