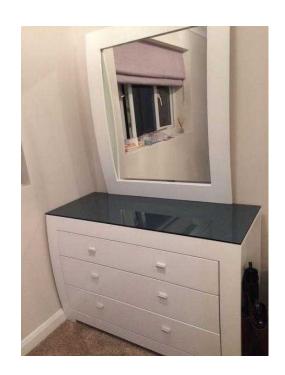

## Casa Emily 3 Chester DrawerDresser White with Mirror (275 GBP)

West Midlands, Warwickshire Location https://www.freeadsz.co.uk/x-572215-z

Casa Emily 3 Chester Drawer Dresser - White with mirror As new, only had for 2 years Bought in Leekes. Current price is £528 (drawer and mirror).

https://www.leekes.co.uk/casa-emily-3-drawer-dresser-white https://www.leekes.co.uk/casa-emily-mirror-white

Please note selling also matching bedside.

|   | Mirror https://www.freeadsz.co.uk/x-5 | sz.co.uk/x-5 |
|---|---------------------------------------|--------------|
|   |                                       |              |
|   | Casa Emily                            | 3 Che        |
|   | DrawerDresser<br>Mirror               | White        |
| 張 | https://www.freeadsz.co.uk/x-5        | z.co.uk/x-5  |
|   | Casa Emily                            | 3 Che        |
|   | DrawerDresser<br>Mirror               | White        |
|   | https://www.freeadsz.co.uk/x-5        | z.co.uk/x-5  |
|   | 10 1                                  |              |