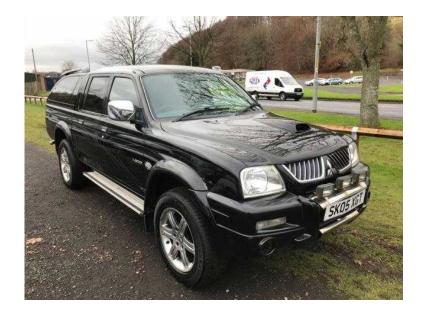

## Mitsubishi L200 2005 (5,500 GBP)

Location Scotland, Midlothian https://www.freeadsz.co.uk/x-572252-z

Mitsubishi L200 ANIMAL 4LIFE LWB DCB 4WD Information, Body, Pick-up, Transmission, Manual, Mileage, 92,606, Fuel Type, Diesel, Registered, 2005 (05), Doors, 5, Engine Size, 2.5, Mitsubishi L200 ANIMAL 4LIFE LWB DCB 4WD Features, Air Conditioning, Anti-Lock Brakes, Leather Upholstery, Passenger Airbag, Power Assisted Steering, Towbar, Driver Airbag, Central Locking, Electric Windows, Performance & Engine, Max Power 114bhp, Max Power 4000rpm, Max Torque 177lb/ft, Max Torque 2000rpm, Engine Size 2477cc, Aspiration TURBO CHARGED, Valve Gear SOHC, Number of Cylinders 4, Cylinder Arrangement IN LINE, Driven Wheels ALL SELECTED, Euro Status E3, Number of Gears 5, Cost & Efficiency, Insurance Group (1-20) 15A, Insurance Group (1-50) A, Security Approved Immobiliser, Road Tax (12 Months) LGV £240.00, Weights & Measures, Length 4935mm, Width 1695mm, Height 1780mm, Weight (kerb/unladen) 1630kg, Number of Seats 4, Payload 1065kg, Safety, No Data Available, Similar Vehicles, Ford Fiesta for sale, Ford Fiesta ZETEC 16V, £6300, Vauxhall Corsa for sale, Vauxhall Corsa EXCITE AC, £5000 Central Locking, Air Conditioning, Electric