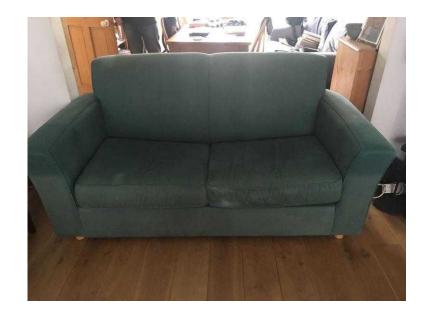

## **Double Sofa Bed (100 GBP)**

Location **South East, Kent** https://www.freeadsz.co.uk/x-572721-z

Green, 2 seater sofa bed from Habitat. It has a pull out, metal framed, double bed with mattress. It's in good used condition. There are a few marks from its time with a growing family. Folds out and away easily with one hand.