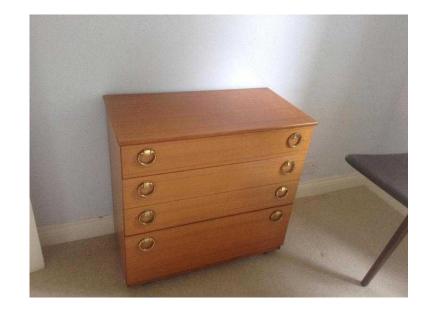

## chest of drawers

Location **South East, Buckinghamshire** https://www.freeadsz.co.uk/x-572922-z

chest of drawers 73cm h 40cm d 75cm

| chest of draws  https://www.freeadsz.co.uk/x-57: |                     | chest of draws  https://www.freeadsz.co.uk/x-57: | chest of drawe  https://www.freeadsz.co.uk/x-577 | chest of draws      | chest of draws  https://www.freeadsz.co.uk/x-57: | chest of draws  https://www.freeadsz.co.uk/x-57: | chest of draw       | chest of draws  https://www.freeadsz.co.uk/x-57: | chest of draws  https://www.freeadsz.co.uk/x-57: |
|--------------------------------------------------|---------------------|--------------------------------------------------|--------------------------------------------------|---------------------|--------------------------------------------------|--------------------------------------------------|---------------------|--------------------------------------------------|--------------------------------------------------|
|                                                  | drawers<br>k/x-5729 | drawers<br>k/x-5729                              | \ \xi^\ \ \a_0                                   | drawers<br>k/x-5729 | drawers<br>k/x-5729                              | drawers<br>k/x-5729                              | drawers<br>k/x-5729 | drawers<br>k/x-5729                              | drawers<br>k/x-5729                              |