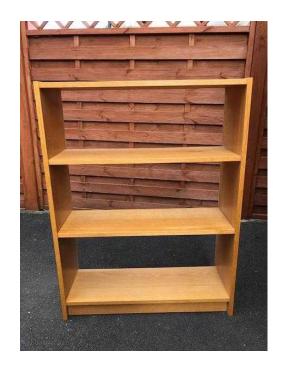

## Free to a good home

Location Wales, Gwent https://www.freeadsz.co.uk/x-573060-z

The unit measures 106cm high x 80cm wide x 28cm deep. It has height adjustable shelves and also has a colour matched backing panel (temp.).