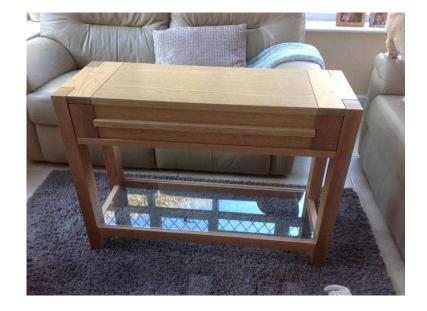

## Console table (100 GBP)

Location Wales, Clwyd https://www.freeadsz.co.uk/x-573303-z

Console table. Current model.

Marks and Spencer Sonoma range. Excellent condition as new.
L 1005mm, W 753mm, D 350mm.
£100 Wrexham, North.