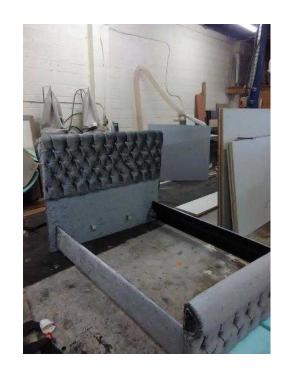

## Sleigh bed (250 GBP)

Location **North, Lancashire** https://www.freeadsz.co.uk/x-573331-z

King size sleigh bed upholstered in soft

| Sleigh https://www.freeadsz.co.u | https://www.freeadsz.co.u<br>31-z | Sleigh | Sleigh https://www.freeadsz.co.u | Sleigh https://www.freeadsz.co.u | Sleigh  https://www.freeadsz.co.u | Sleigh https://www.freeadsz.co.u | Sleigh https://www.freeadsz.co.u | Sleigh https://www.freeadsz.co.u | Sleigh https://www.freeadsz.co.u | Sleigh https://www.freeadsz.co.u |
|----------------------------------|-----------------------------------|--------|----------------------------------|----------------------------------|-----------------------------------|----------------------------------|----------------------------------|----------------------------------|----------------------------------|----------------------------------|
| bed                              | k/x-5733                          | bed    | bed<br>k/x-5733                  | bed<br>k/x-5733                  | bed<br>k/x-5733                   | bed<br>k/x-5733                  | bed<br>k/x-5733                  | bed                              | bed<br>k/x-5733                  | bed<br>k/x-5733                  |