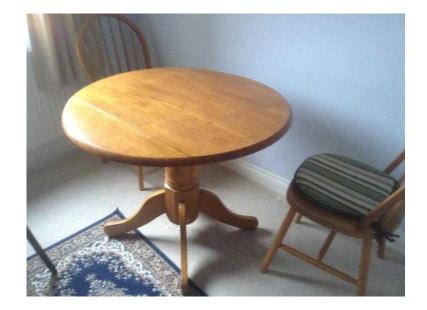

## dining table

Location **South East, Berkshire** https://www.freeadsz.co.uk/x-573335-z

small drop leaf dining table with 2 chairs 90cm extended 56cm with leafs

| ]<br><b>5</b> | dining                               | table |
|---------------|--------------------------------------|-------|
|               | https://www.freeadsz.co.uk/x         | -5733 |
|               | dining                               | table |
|               | https://www.freeadsz.co.uk/x<br>35-z | -5733 |
|               | dining                               | table |
|               | https://www.freeadsz.co.uk/x<br>35-z | -5733 |
|               | dining                               | table |
|               | https://www.freeadsz.co.uk/x<br>35-z | -5733 |
| 温泉            | dining                               | table |
|               | https://www.freeadsz.co.uk/x<br>35-z | -5733 |
| 經             | dining                               | table |
|               | https://www.freeadsz.co.uk/x<br>35-z | -5733 |
|               | dining                               | table |
|               | https://www.freeadsz.co.uk/x<br>35-z | -5733 |
|               | dining                               | table |
|               | https://www.freeadsz.co.uk/x<br>35-z | -5733 |
|               | dining                               | table |
|               | https://www.freeadsz.co.uk/x<br>35-z | -5733 |
|               | dining                               | table |
|               | https://www.freeadsz.co.uk/x<br>35-z | -5733 |