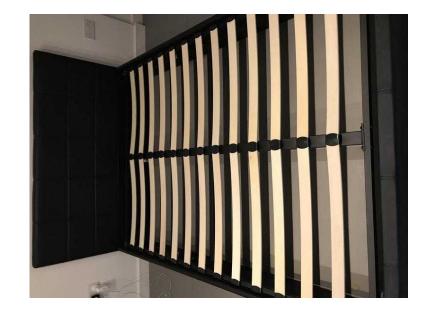

## double bed (50 GBP)

Location **East of England, Hertfordshire** https://www.freeadsz.co.uk/x-574136-z

double bed, black leather

|                       |          | https://ww/<br>36-z   |        | CHA.                  |          | https://ww/<br>36-z   |          | (1.5 PG)              |          | https://ww/<br>36-z   |          |                       | 和解       | https://ww/           |          |                       |          | https://ww/<br>36-z   | 37       |
|-----------------------|----------|-----------------------|--------|-----------------------|----------|-----------------------|----------|-----------------------|----------|-----------------------|----------|-----------------------|----------|-----------------------|----------|-----------------------|----------|-----------------------|----------|
| w.freeadsz.co.uk/x-57 | double b | w.freeadsz.co.uk/x-57 | double | w.freeadsz.co.uk/x-57 | double b |
| 41                    | bed      | 41                    | bed    | 41                    | ped      | 41                    | bed      | 41                    | bed      | 41                    | ped      | 41                    | ped      | 41                    | ped      | 41                    | bed      | 41                    | bed      |