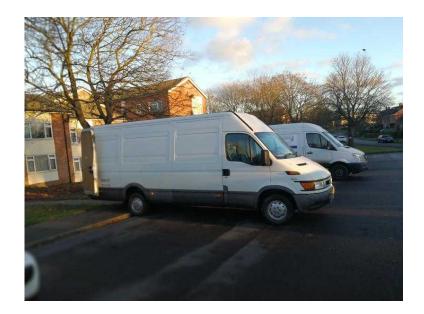

## Iveco Daily 2002 lwb (1,800 GBP)

Location **East Midlands, Lincolnshire** https://www.freeadsz.co.uk/x-574392-z

iveco daily lwb for sale 165000 miles bought for expansion but now not needed. bodywork is crap in places but was like it when i bought it in December for nearly £2500.

ive put new radiator on new front brake pads and two new front tyres which have only done about 400 miles on.

dont expect a new van as its 15 years old huge loading space good

|    | lveco               | Daily      | 2002       | lwb  |
|----|---------------------|------------|------------|------|
|    | https://www<br>92-z | .freeadsz  | .co.uk/x-  | 5743 |
|    | lveco               | Daily      | 2002       | lwb  |
|    | https://www<br>92-z | .freeadsz. | .co.uk/x-  | 5743 |
|    | lveco               | Daily      | 2002       | lwb  |
|    | https://www<br>92-z | .freeadsz. | .co.uk/x-  | 5743 |
|    | lveco               | Daily      | 2002       | lwb  |
|    | https://www<br>92-z | .freeadsz. | .co.uk/x-5 | 5743 |
|    | lveco               | Daily      | 2002       | lwb  |
|    | https://www<br>92-z | .freeadsz  | .co.uk/x-6 | 5743 |
| 製料 | lveco               | Daily      | 2002       | lwb  |
|    | https://www<br>92-z | .freeadsz. | .co.uk/x-  | 5743 |
|    | lveco               | Daily      | 2002       | lwb  |
|    | https://www<br>92-z | .freeadsz. | .co.uk/x-  | 5743 |
|    | lveco               | Daily      | 2002       | lwb  |
|    | https://www<br>92-z | .freeadsz. | .co.uk/x-  | 5743 |
| 烈火 | lveco               | Daily      | 2002       | lwb  |
|    | https://www<br>92-z | .freeadsz. | .co.uk/x-t | 5743 |
|    | lveco               | Daily      | 2002       | lwb  |
|    | https://www<br>92-z | .freeadsz. | .co.uk/x-  | 5743 |