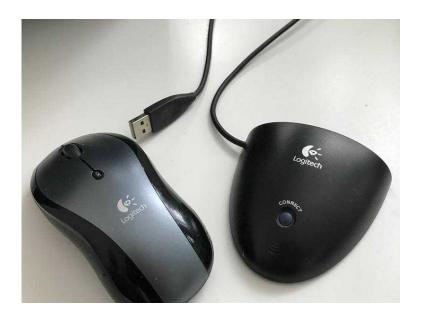

## Logitech Wireless Mouse (15 GBP)

Location South East, Surrey https://www.freeadsz.co.uk/x-574677-z

Logitech Wireless Mouse (batteries incl') and USB wireless transmitter - this plugs into any available USB post on a.