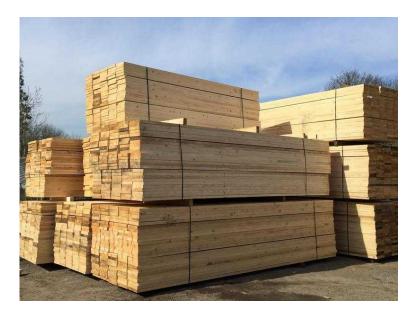

## **SCAFFOLD BOARDS (10 GBP)**

Location South East, Kent https://www.freeadsz.co.uk/x-574699-z

â€<sup>¬</sup>New ungraded boards, these are ideal for raised beds, decking, flooring, shelves, general carpentry, DIY and many other uses.

â€"Board sizes are 3.9m long, width 225mm and 36mm thick.â€"

They are ungraded and therefore not suitable for use as scaffold boards, but great for other construction projects.â€<sup>−</sup>Full length boards £10.00

2.4 metre length boards £7.50

A prompt and reliable local delivery service is available with cost of fuel charge , delivery within 48 hours usually.

â€"Contact Clive for a fast and friendly service 07902731959 079027319...(click to reveal full phone)