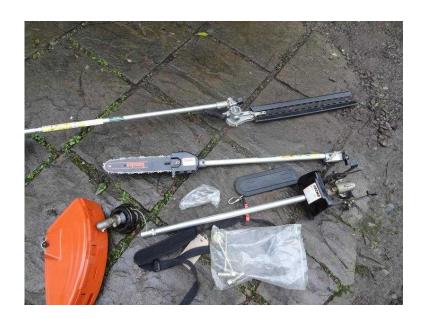

## Tanaka multi tool hedge trimmer strimmer pruning saw (550 GBP)

South West, Somerset Location

https://www.freeadsz.co.uk/x-574993-z

Payment upon collection preferred.

Tanaka TBC 230SF Smart Fit Combination Brush Cutter. Quickly and easily turn this trimmer into a pole saw, edger, pole hedge trimmer, mini-cultivator, or power sweeper. Lifetime drive shaft warranty. Features

Split shaft allows this trimmer model to quickly and easily convert into a grass trimmer, hedge trimmer, pole saw, mini-cultivator or portable edgerS-start for easy starting5" semi-automatic trimmer headSolid steel drive shaft