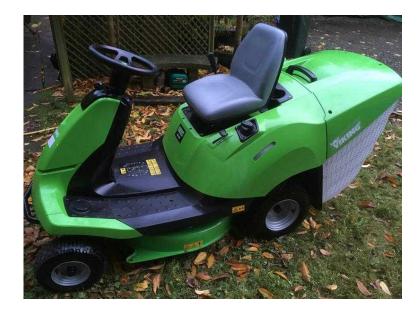

## Ride on mower Viking 4080 (1,250 GBP)

Location South West, Somerset

https://www.freeadsz.co.uk/x-575107-z

This 2016 Viking 4082 ride-on mower is as close to a new mower that you will find and a joy to drive. The special forward/reverse drive lever makes manoeuvring easy with its tight turning radius and an exceptionally smooth hydrostatic automatic gearbox. For extra convenience, the grass collector can even be emptied without leaving the driver's seat by a simple pull of the bow handle. All other controls, including the electromagnetic blade clutch and the cutting height adjustment, are positioned within easy reach.

## Features:

Electromagnetic blade clutch - For simple blade activation.

Extremely small turning circle - Ideal for gardens with lots of trees and bushes. The compact design and unobstructed forward view ensure a high degree of manoeuvrability.

also has the reverse mowing foot button enabling the machine to cut whilst in reverse.

Grass guide system - For effective and precise cutting of lawn edges

Innovative hand lever - Switch comfortably between forward and reverse gear.

Low step - For comfortable mounting and dismounting as well as ample legroom.

Driver's seat adjustable in both length and height - Without the need for tools.

Grass catcher box - Can be emptied from the driver's seat