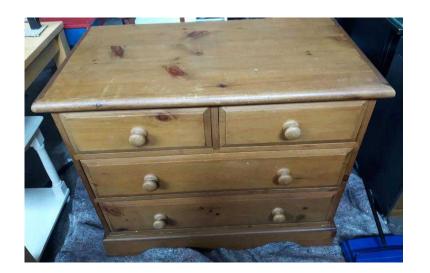

## **Vintage Chest of Four Solid Pine Drawers (60 GBP)**

Location Yorkshire and the Humber, West Yorkshire https://www.freeadsz.co.uk/x-575142-z

Lovely vintage solid pine drawers two over two. Drawers are very sturdy, dovetailed on front and have solid pine bases. Delivery service available. No offers Measures: 93.5 cm wide 53 cm deep