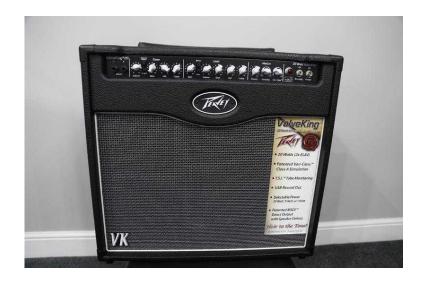

## Peavey ValveKing ii 20watt amplifier (275 GBP)

Location North, Tyne And Wear https://www.freeadsz.co.uk/x-575195-z

Twin channel clean and lead, full E.Q. on both channels with additional gain on the lead channel also bright switch, channel select, boost and extra gain switches. Ideal for stage or bedroom use with attenuator switch for 20w, 5w or 1w output. Also has damping control to change tightness of speaker, class A to class A/B control, with Tube Status Indicator lights, 12 inch Peavey classic voiced speaker. Only had home use, absolutely brand new condition. Collection only or own courier.