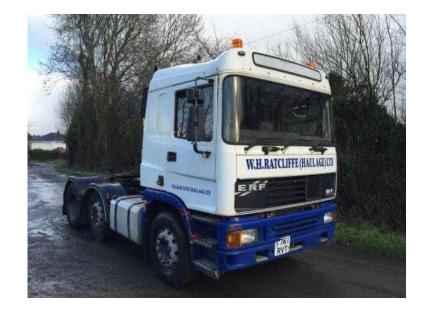

## ERF EC 1999 (6,250 GBP)

Location Wales, Mid Glamorgan https://www.freeadsz.co.uk/x-575258-z

erf ec11 tractor unit 6x2 centre liftaxle manuel gearbox sleeper cabin also has hydraulic kit we can arrange shipping worldwide, Year: 1999, Mileage: 480000, £6,250,