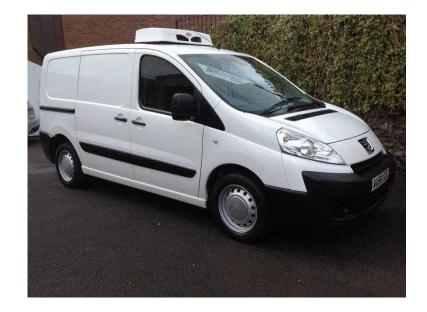

## **Peugeot Expert 2008 (2,795 GBP)**

Location Wales, Mid Glamorgan https://www.freeadsz.co.uk/x-575267-z

Remote Central Locking, Power Steering, Electric Windows, CD Player, Radio, 6 Speed, Finance Available (subject to terms), Part Exchange