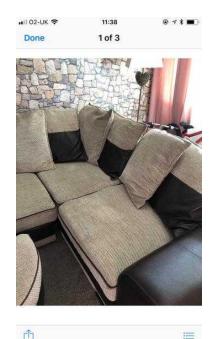

## Dfs corner settee (300 GBP)

Location **North, Northumberland** https://www.freeadsz.co.uk/x-575500-z

Large dfs sofa with large pouffe only selling as to big and moving paid

| Dfs https://www.1    | 00-z                                    |        | Dfs https://www.1       | Dfs https://www.l       | Dfs https://www.1       | Dfs https://www.1       |
|----------------------|-----------------------------------------|--------|-------------------------|-------------------------|-------------------------|-------------------------|-------------------------|-------------------------|-------------------------|-------------------------|
| corner reeadsz.co.ul | 000000000000000000000000000000000000000 | corner | corner<br>reeadsz.co.ul | corner<br>reeadsz.co.ul | corner<br>reeadsz.co.ul | corner<br>reeadsz.co.ul | corner<br>reeadsz.co.ul | corner<br>reeadsz.co.uk | corner<br>reeadsz.co.ul | corner<br>reeadsz.co.ul |
| settee               | 22.00                                   | settee | settee                  | settee                  | settee                  | settee                  | settee                  | settee                  | settee                  | settee                  |