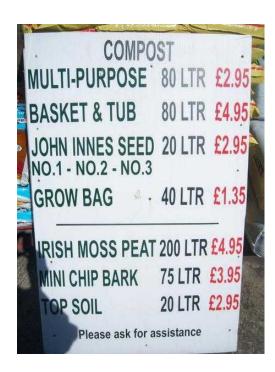

## Multi-Purpose Compost 80ltr Bag (2.95 GBP)

Location Northern Ireland, County Down https://www.freeadsz.co.uk/x-575513-z

Temple Garden and Farm Shop Is well stocked with Multi-Purpose Compost, Peat, Top Soil, Mini Chip Bark, Basket and Tub Special Mixture, John Innis, Grow-Bags, The Shop is easy to find at TEMPLE CROSSROADS between Carryduff to Ballynahinch and Lisburn to.