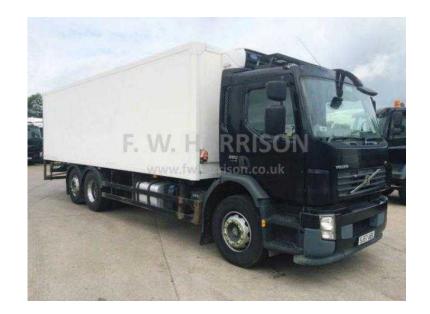

## Volvo FE280 2007 (6,500 GBP)

Location **East Midlands, Leicestershire** https://www.freeadsz.co.uk/x-575623-z

VOLVO FE 280, 2007 57 REG VOLVO FE 280 6X2 REAR LIFT, EURO 5, 27FT GRAY ADAMS FRIDGE FITTED WITH A CARRIER XARIOS 600, DAY CAB, 6 SPEED MANUAL GEARBOX, DIFF LOCK, TAIL LIFT, CAN FIT FLAT OR CURTAIN SIDER BODY, 462,000 KMS, CHOICE. Stock Code: 189, Year: 2007, Mileage: 462,000 KMS, £6,500.00, Tail