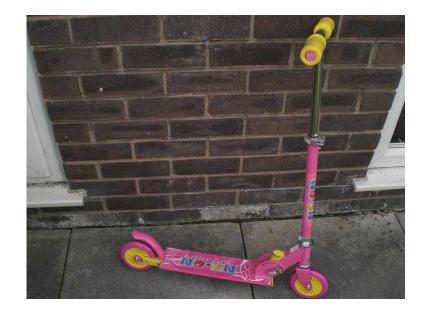

## **Girls Pink Scooter (15 GBP)**

Location **North, Merseyside** https://www.freeadsz.co.uk/x-575778-z

Girls pink scooter with fold down, adjustable, foam padded handle and back brake. Handle approx 85cm high at max extension, excellent condition, from a smoke & pet free.