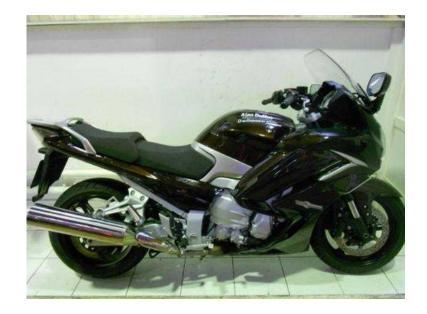

## Yamaha FJR 2015 (12,995 GBP)

Location **Scotland, Clackmannanshire** https://www.freeadsz.co.uk/x-576095-z

YAMAHA FJR 1300 AE (E-TRONIC SUSP/ ABS/ TRACT CON) Bronze, 1300 cc, Insurance Group 14, registered 2015, 1 owner, 930 miles Email enquiry about this YAMAHA OR email click to contact, Full Service History, One Owner, Datatag, Panniers, As New, fully serviced, Factory Fitted Immobiliser, £12995 save £900, THIS IS YOUR CHANCE TO OWN A REALY REALY LOW MILEAGE FJR1300 AE THIS BIKE HAS IT ALL LINKED ABS.. ELECTRONIC SUSPENSION.. TRACTION CONTROL PANNIERS ETC. AT THIS PRICE IT'S A SAVING OF ALMOST £2000.00 AVAILABLE ON PCP FINANCE WITH A £2000.00 DEPOSIT FOR ONLY £207.59 PER MONTH Print-friendly version