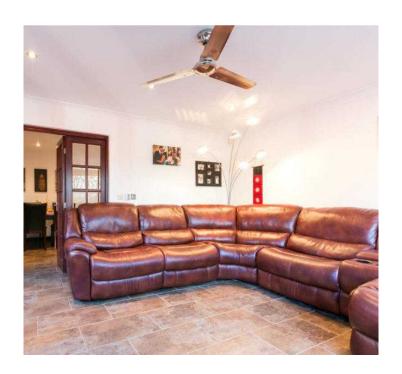

## Real leather corner sofa with electric recliner (10 GBP)

Location London, London

https://www.freeadsz.co.uk/x-576176-z

The second picture is the true representation of the colour - This has only been used for less than two years by a couple with no kids and pets - No scratches or marks.

A sleek and sophisticated corner sofa with an understated elegance. The attention to detail is clear, with intricate stitching and rolled arms – with a really soft and squidgy texture.

Offering excellent neck and back support, the leather sofa features contoured seats and backs, which keeps you comfortable in any position.

Real leather corner sofa with a chaise on one end and an electric recliner on the other, beer/snack holder in the middle next to the chaise. Built in modules, very easy to assemble.

This is collection only - From London Farringdon. price can be.