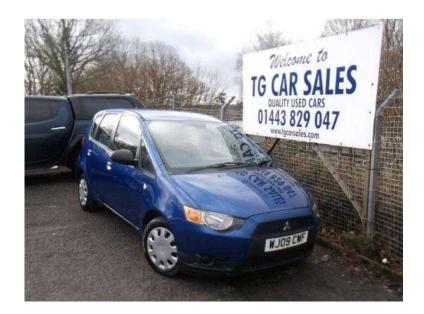

## Mitsubishi Colt 2009 (2,995 GBP)

Location Wales, West Glamorgan https://www.freeadsz.co.uk/x-576225-z

A stunning example of the popular Mitsubishi Colt in a lovely metallic blue. Has all the essentials with power steering, remote central locking, CD player with AUX input and electric windows. Just one loving lady owner from new, clearly a well looked after car in outstanding condition inside and out with an impressive full service history. Super economical 1.1 engine resulting in high MPG and reasonable tax band. A great looking little 5 door hatch.