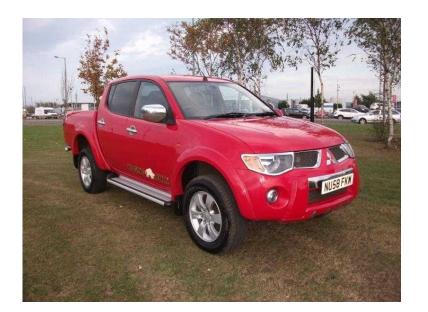

## Mitsubishi L200 2008 (6,495 GBP)

Location North, Tyne And Wear https://www.freeadsz.co.uk/x-576302-z

ABS, Twin Air Bags, Central Locking, Remote Central Locking, Power Steering, Air Conditioning, Full Leather, Electric Windows, CD Player, Electric Mirrors, Rear Headrests, Head Restraints, Metallic Paintwork, Colour Coded Body, Side Steps,