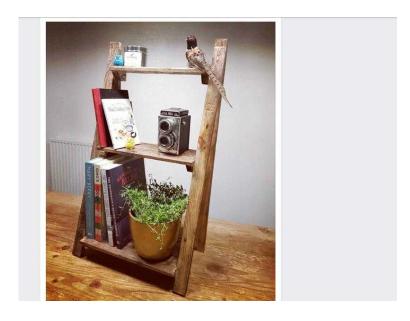

## Ladder display shelves (35 GBP)

Location Yorkshire and the Humber, South Yorkshire https://www.freeadsz.co.uk/x-576391-z

Ladder display shelves, made from rustic wood and finished in colouted wax, dark oak, rustic pine, antique mahogany ,60cm highx 40cm wide x 30cm base =£35::or 80cm high 40cm x 40cm base =£40 both three shelves ,, 160cm high x 40cm x40cm base or any size that's suits your other furniture, ( items shown on the shelves are for display purposes only) delivery available,