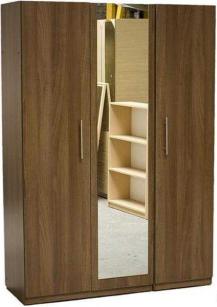

## FACTORY ASSEMBLED TRIPLE WARDROBE (NOT FLAT-PACK) (259 GBP)

Location

https://www.freeadsz 02-z

.co.uk/x-5764

## TRIPLE WARDROBE

DIMENSIONS:

Width: 122cm Depth: 49cm Height: 181cm

Please see available colours for more choices in appearance.

(Model shown:122x49x181cm in walnut)

Yorkshire and the Humber, South Yorkshire https://www.freeadsz.co.uk/x-576402-z

BRAND NEW FACTORY ASSEMBLED FURNITURE. This furniture is ready built by the factory: IT DOES NOT COME FLAT PACK.

With solid build quality and sturdiness, this furniture will last a very long time.

This bedroom furniture is delivered as built in-factory, with a choice of 9 different colour finishes and 3 handle

styles. All furniture is on castors.

Please contact us for further details; more information and pictures can be emailed directly to you on request.

The following item is for sale:

TRIPLE WARDROBE (see attached images for choice of colour finishes and handles) 181cm x 49cm x 122cm - £259