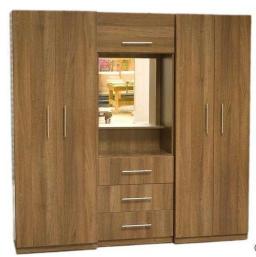

## **STANDARD FITMENT**

DIMENSIONS:

Width: 150-208cm Depth: 49cm Height: 181cm

Please specify required width measurement upon purchase.

Prices are variable with size.

Please see available colours for more choices in appearance.

(Model shown: 182x49x181cm in walnut

Location Yorkshire and the Humber, South Yorkshire https://www.freeadsz.co.uk/x-576403-z

BRAND NEW FACTORY ASSEMBLED FURNITURE. This furniture is ready built by the factory: IT DOES NOT COME FLAT PACK. With solid build quality and sturdiness, this furniture will last a very long time.

The following items are for sale:

STANDARD FITMENT (see attached images for choice of colour finishes and handles)

181cm x 49cm x 150-182cm - £260

181cm x 49cm x 208cm - £275

181cm x 49cm x 240cm - £289

IF YOU WISH TO PURCHASE THE FURNITURE WITH COLOUR OPTIONS OTHER THAN THOSE DISPLAYED IN THE PICTURE, PLEASE EMAIL OUR STORE AT click to contact WITH YOUR NAME. DATE OF PURCHASE AND YOUR CHOICE OF COLOURS