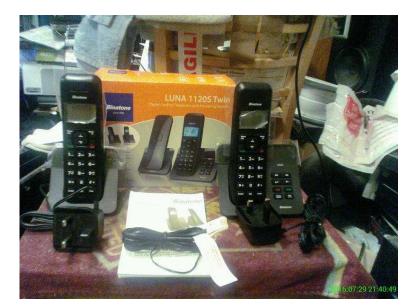

## Binatone Luna 1120S Twin Duo Cordless Home Phone Telephone Answering Machine

East of England, Bedfordshire Location https://www.freeadsz.co.uk/x-576471-z

Cordless Home Phone Telephone Answering Machine.

As NEW

Telephone information:

20 name and number memories.

5 ringtones.

Last number redial.

Caller ID.

Call log.

Call divert.

Speaker and ringer volume control.

Up to 10/ hours talktime/100 hours standby.

Up to 50m indoor range/300m outdoor range.

Out of range indicator.

Low battery indicator.

Answer machine:

15 mins recording time.

Personalised recording.

Cordless

Cordless