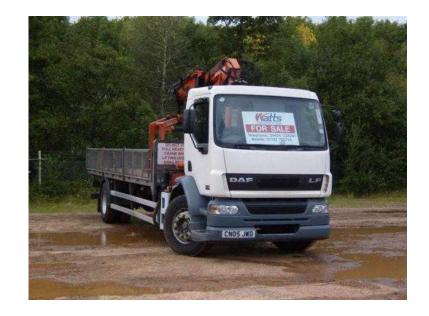

## **DAF FA 2005**

Location Wales, Mid Glamorgan https://www.freeadsz.co.uk/x-576532-z

2005 05 DAF LF55.220 Meshed Side 24ft Atlas 85.2 Rear Cab Mounted Block Grab low kms at 154,000 & very clean

|                          | https:// 32-z 32-z 32-z 32-z 32-z 32-z 32-z 32-z | DAF DAF DAF DAF DAF DAF | FA  FA  dsz.co.uk/  dsz.co.uk/  FA  FA  FA  FA | 2005 2005 2005 2005 2005 2005 2005 2005 |
|--------------------------|--------------------------------------------------|-------------------------|------------------------------------------------|-----------------------------------------|
| W-II   CDF000   CDF0-431 | https://<br>32-z<br>32-z<br>32-z                 |                         | FA dsz.co.uk/                                  | 20<br>×-57/<br>20<br>20                 |
|                          | 32-z<br>32-z<br>https://                         | DAF<br>/www.freea       | FA<br>dsz.co.uk/                               |                                         |
|                          | https:/                                          | DAF                     | FA<br>dsz.co.uk/                               | 2005<br>x-5765                          |
|                          | https:/                                          | DAF                     | FA<br>dsz.co.uk/                               | 2005<br>x-5765                          |
|                          | https:/                                          | DAF                     | FA<br>dsz.co.uk/                               | 2005<br>x-5765                          |
|                          | https:/                                          | DAF                     | FA                                             | 2005<br>x-5765                          |