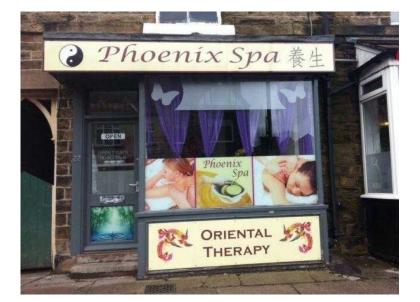

## **Traditional Chinese Massage in Sheffield**

Yorkshire and the Humber, South Yorkshire Location https://www.freeadsz.co.uk/x-576566-z

**Traditional Chinese Massage** Phoenix Spa 22 Abbey Lane, Woodseats, Sheffield **S8 0BL** 

Telephone 07539 222913 07539 2229...(click to reveal full phone number) .

Professional Traditional Chinese Massage by beautiful Chinese ladies. Free road side parking clean, relaxing & friendly atmosphere Fresh warm hygienic towels from our new towel heater. Shower available. £25 for 30 minutes £40 for 60 minutes.