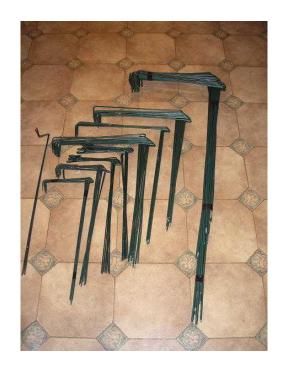

## **PLANT SUPPORTS (10 GBP)**

Location **South East, East Sussex** https://www.freeadsz.co.uk/x-576633-z

PLANT SUPPORTS
HEIGHT BETWEEN 1 METER AND 0.5 METER
GREEN COVERED WIRE
USED - SEE THE

| PLANT                       | SUPPORTS        |
|-----------------------------|-----------------|
| https://www.freeads         | z.co.uk/x-5766  |
| PLANT                       | SUPPORTS        |
| https://www.freeads<br>33-z | z.co.uk/x-5766  |
| PLANT                       | SUPPORTS        |
| https://www.freeads<br>33-z | z.co.uk/x-5766  |
| PLANT                       | SUPPORTS        |
| https://www.freeads         | ;z.co.uk/x-5766 |
| PLANT                       | SUPPORTS        |
| https://www.freeads<br>33-z | sz.co.uk/x-5766 |
| PLANT                       | SUPPORTS        |
| https://www.freeads<br>33-z | z.co.uk/x-5766  |
| PLANT                       | SUPPORTS        |
| https://www.freeads<br>33-z | z.co.uk/x-5766  |
| PLANT                       | SUPPORTS        |
| https://www.freeads<br>33-z | sz.co.uk/x-5766 |
| PLANT                       | SUPPORTS        |
| https://www.freeads<br>33-z | sz.co.uk/x-5766 |
| PLANT                       | SUPPORTS        |
| https://www.freeads<br>33-z | sz.co.uk/x-5766 |