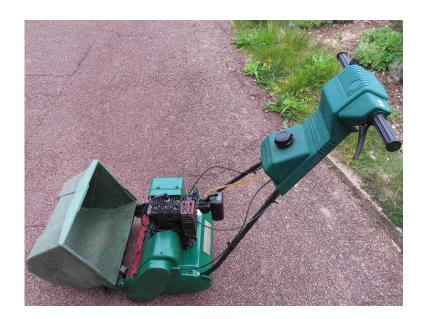

## Suffolk Punch Lawn Mower 35s petrol with grass box. (50 GBP)

Location **South East, East Sussex** https://www.freeadsz.co.uk/x-576637-z

Starts reliably, runs well, self propelled, 35cm (13.75 inch) cut width cylinder lawnmower, 6 cutting blades, recently serviced, complete with cuttings collection box. Engine power 0.97 kW. Good condition. Collection only from Patcham, Brighton (close to Patcham park, A23 &).