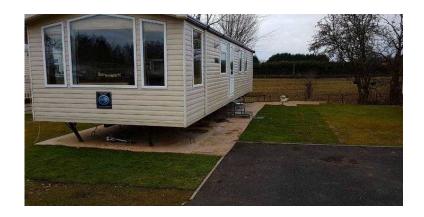

## CHEAP DOUBLE GLAZED STATIC CARAVAN 2008 SWIFT MOSELLE 2 BED IN THE BO

Selling this as I can no longer use it due to relocating, we have taken all our stuff out so its ready to occupy and priced to sell. Its on a stunning little family owned park called Halleaths Caravan Park in Lochmaben just outside Lockerbie. Less than a mile to the local pubs and shops and less than 3 miles to the Centre of Lockerbie and access to the A74 for great access to everywhere else. There are loads of walks in and around the park, along the River or down to the Castle lake. The Swift Moselle was and still is one of there all time best sellers, giving a top end feel in a more affordable package. This one is no different, you get all the luxury at a fraction of the cost, this Swift Mosellle could be all your's for LESS THAN £20K!! You still get your free site fees as well as a choice of plot. At the moment its sitting on a prime, very sought after perimeter plot overlooking the countryside (see photos). All the benefits such as, free standing furniture, huge lounge, massive wrap around kitchen, floor to ceiling integrated fridge freezer, king sized bed, en-suite.....the list just goes on. Come and have a look its even better in person. Call John on 07436 894199 07436 8941...(click to reveal full phone number) to arrange your.