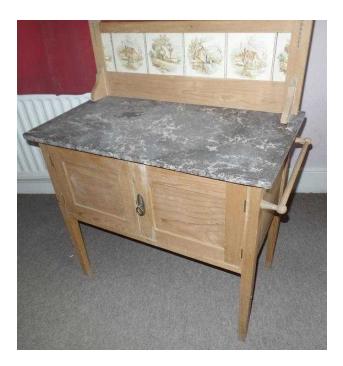

## Wash stand with marble top and pine base (55 GBP)

Location West Midlands, Herefordshire https://www.freeadsz.co.uk/x-576780-z

Wash stand with marble top and pine base.

The top is currently lose for ease of transportation.

The doors have no catch, however can easily be sorted with a pair of magnetic catches This is currently located in Hereford city, which is in Herefordshire UK. NOT HerTfordshire. (North side of the river - Postcode HR49). Over the next few days I'll be moving it to Much Marcle (halfway between Ledbury and Poss on Wye on the A449