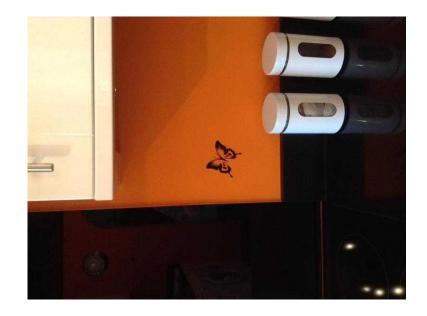

## **Emulsion paint (10 GBP)**

Location **South East, Kent** https://www.freeadsz.co.uk/x-577001-z

2 and a half litre pot of Dulux emulsion paint for walls and ceilings, kitchen+ grease and stain protection, Matt washable and grease proof formulation, colour orange paint name is - Moroccan flame, brand new condition, unopened, just spare pot not