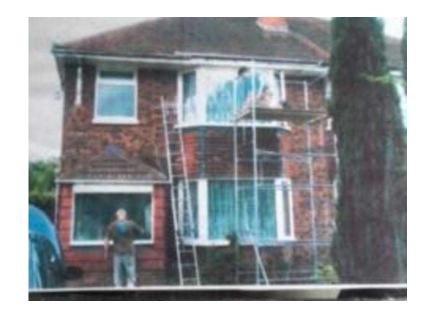

## Scaffold tower guttering working height (150 GBP)

Location **South East, Kent** https://www.freeadsz.co.uk/x-577002-z

Galvanised steel 6'x4 or 6'x2\"

| Scaffold working         | tower     | guttering<br>height |
|--------------------------|-----------|---------------------|
| https://www.fre-<br>02-z | eadsz.co. | uk/x-5770           |
| Scaffold<br>working      | tower     | guttering<br>height |
| https://www.fre          | eadsz.co. | uk/x-5770           |
| Scaffold<br>working      | tower     | guttering<br>height |
| https://www.fre          | eadsz.co. | uk/x-5770           |
| Scaffold<br>working      | tower     | guttering<br>height |
| https://www.fre          | eadsz.co. | uk/x-5770           |
| Scaffold<br>working      | tower     | guttering<br>height |
| https://www.fre          | eadsz.co. | uk/x-5770           |
| Scaffold<br>working      | tower     | guttering<br>height |
| https://www.fre          | eadsz.co. | uk/x-5770           |
| Scaffold<br>working      | tower     | guttering<br>height |
| https://www.fre          | eadsz.co. | uk/x-5770           |
| Scaffold<br>working      | tower     | guttering<br>height |
| https://www.free         | eadsz.co. | uk/x-5770           |
| Scaffold<br>working      | tower     | guttering<br>height |
| https://www.fre          | eadsz.co. | uk/x-5770           |
| Scaffold<br>working      | tower     | guttering<br>height |
| https://www.fre          | eadsz.co. | uk/x-5770           |