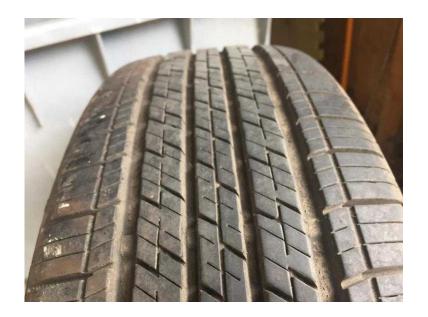

## 1 off used 4X4 CONTINENTAL 4X4 CONTACT 102T 2256517- 7.5mm tread

London, London Location https://www.freeadsz.co.uk/x-577116-z

1 X USED 225/65 R 17 102T 4X4 TYRE CONTINENTAL 4X4 CONTACT 7.5mm tread

only 8mm when new

Speed Rating - T: max 118 mph

- \* Fuel efficient
- \* High mileage potential

Fitted as original equipment to a number of 4x4 and SUV vehicles, such as Honda CRV, Freelander and VW Tiguan, the Conti4x4Contact tyre is a particularly quiet and comfortable tyre on road and gives good protection against aquaplaning. It has superb traction both on road and in light off-road use.