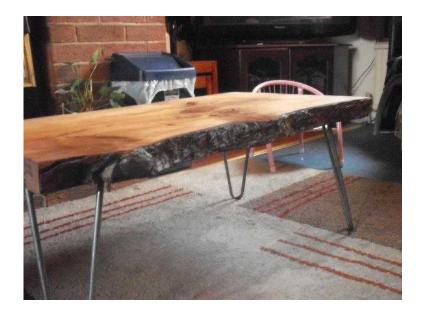

## Live Edge Coffee Table With Hairpin Legs, Handcrafted, (New) (80 GBP)

Location

East Midlands, Leicestershire https://www.freeadsz.co.uk/x-577263-z

Bespoke Live edge 'Sweet Cherry' wood coffee table with solid steel hairpin legs in a natural finish. This is BRAND NEW and never been used

The live edge slab is 45mm thick and beautifully finished with natural tree bark along one edge. As you can see also in the pictures it has the natural grain throughout which gives it great character, It has been finished to a high standard with Danish oil to protect the table and won't need doing again for approx 6 months.