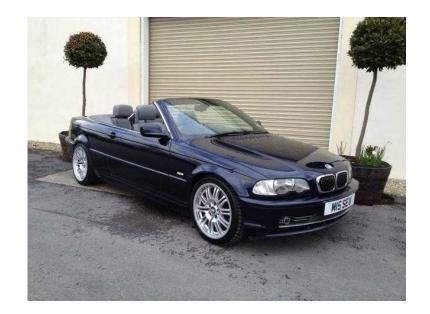

## **BMW 3 Series 2001 (3,695 GBP)**

Location **Wales, Gwent** https://www.freeadsz.co.uk/x-577494-z

2 Doors, Manual, Convertible, Petrol, 116000 m, Blue. MOT, M3 Alloys, Leather seats, Electrically adjustable seats, ABS, Air conditioning, Front fog lights, Multi function steering wheel, Heated door mirrors, Radio/CD, Passenger airbag, Power assisted steering, Central locking, Lumbar support, Electric mirrors, Electric windows, Cruise control, Driver airbag. Please click through to our website for the full list of current stock.