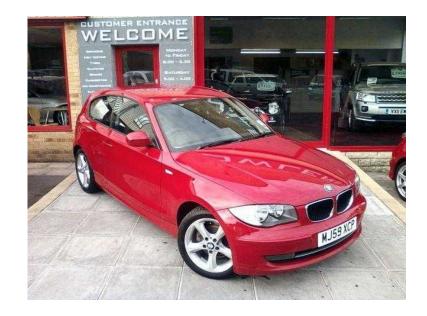

## **BMW 1 Series 2009 (11,995 GBP)**

Location Wales, Gwent https://www.freeadsz.co.uk/x-577501-z

CRIMSON RED 12,000 Miles Remote Locking, Electric Windows, ABS, Traction Control, Climate Control, Power Steering, Multi aibags, Sterring wheel rake and reach adjustment, CD/stereo, Alloy Wheels ABS, Traction Control, Remote Central Locking, Power Steering, Climate Control, Electric