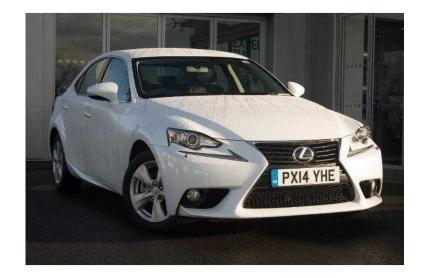

## **Lexus IS 2014 (17,495 GBP)**

Location **Scotland, Dumfriesshire** https://www.freeadsz.co.uk/x-578132-z

16 inch Alloy Wheels: Tyre Size 205/55R16, 6 speed automatic gearbox, 6-CD Player 13 Speakers MP3 Compatible With AUX Socket, Aluminium Inserts, Anti-Lock Braking System (ABS), Anti-Theft System Immobiliser And Double Door Lock, Brake Assist System (BAS), Carpet Floor Mats, Central Locking With Deadlocks, Climate Control With Clean Air Filter, Curtain Shield Airbags Front And Rear, Driver And Front Passenger Front And Side Airbags, Driver And Front Passenger Knee Airbags, Electrically Folding Heated Electrochromatic Mirrors, Electronic Brakeforce Distribution (EBD), Front And Rear Armrest, Front And Rear Electric Windows, Front Passenger Airbag Cut-Off Switch, In-Dash Multi Information Display, Leather interior, LED Interior Illumination, Optitron