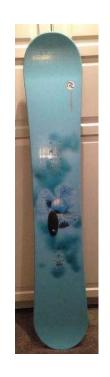

## Rossignol Sublime 152 Snowboard (139.99 GBP)

Location Scotland, Inverness-Shire

https://www.freeadsz.co.uk/x-578417-z

FLEX

The Rossignol Sublime Snowboard features an all terrain style and shape for precision, versatility and pop for freestyle riding. The nose is 4cm longer than the tail giving it a directional shape that doesn't mind riding switch. The Rossignol Sublime Snowboard also features an even flex pattern for even performance on all mountain terrain.

## **CONSTRUCTION AND CORE**

PRODUCT DETAILS

Cap construction and poplar wood core offer durability and smoothness BASE

3.3 Base – A lower density factory finished extruded base is fast and easy to tune. SPECS

Terrain:All-Mountain Ability Level:Beginner-Intermediate Core/Laminates:Wood Size (cm) 152 Width Regular £139.99