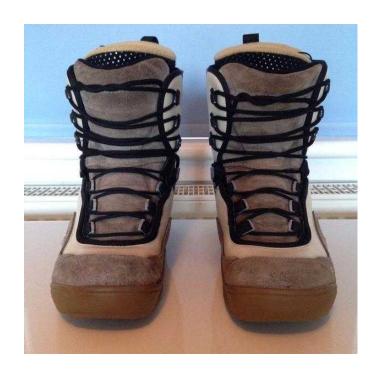

## Salomon Snowboard Boots AUTOFIT SIZE UK 8 EUR 42 (69.99 GBP)

Location **Scotland, Inverness-Shire** https://www.freeadsz.co.uk/x-578426-z

SALOMON is a high-performance and versatile boot designed for riders wanting to go to the next level.

Combining the brand's best technologies for an ultra-competitive price, it has all the features of a top-of-the-range boot. In particular, it integrates auto-fit foam technology for an optimal, custom fit, and the exclusive Zone Lock lacing system for precise, rapid and reliable adjustment.

Particularly comfortable, it will put you at ease on all terrains and ensures good responsiveness and cushioning thanks to its EVA D-Light outsole.

A durable and great value product, so you can enjoy all of SALOMON'S expertise.

## **TECHNICAL INFO:**

- Flex 4
- Silver Fit
- Auto-Fit: Self-molding foam which automatically adapts to the shape of the rider's foot. This high density memory foam is inserted into all the sensitive areas of the foot.