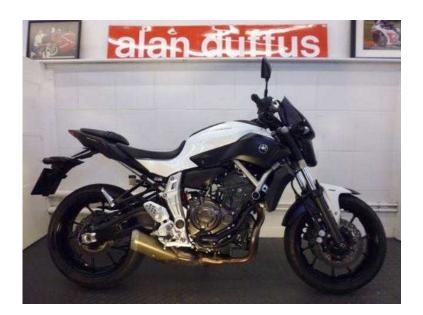

## Yamaha MT 2014 (4,795 GBP)

Location Scotland, Fife https://www.freeadsz.co.uk/x-578594-z

YAMAHA MT-07 ABS White, 700 cc, Insurance registered 2014, 1 owner, 6835 miles Email enquiry about this YAMAHA OR email click to contact, ABS, Full Service History, Heated Grips, Tinted Screen, Gear Indicator, Rev Counter, Dual Seat, £4795, STUNNING MT-07 IN WHITE WITH ONE PREVIOUS OWNER. THESE CRACKING BIKES WASN'T VOTED MCN MACHINE OF THE YEAR FOR NOTHING! THIS ONE IS A BEAUTY, POWER, TORQUE HANDLING AND ECONOMICAL WHAT MORE COULD YOU ASK FOR? Print-friendly version ABS, Gear