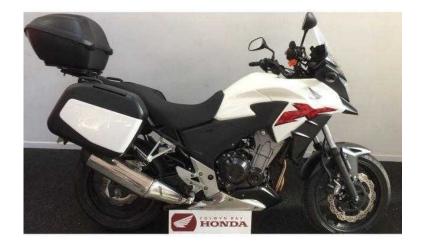

## Honda CB 2014 (3,950 GBP)

Location Wales, Gwynedd https://www.freeadsz.co.uk/x-578939-z

White, 2 owners, 2 seats, This one has some nice extras including top box and panniers, tall screen, mainstand, heated grips, handguards and has had one owner. The 500X is a versatile machine, which is manageabile and agile. It is adventure styled and has good ergonomics, controls and a delivery that's as natural as they come. It performs well, a blend of easy, engaging drive and taut steering. It looks good and its quality and value exceed expectations, too. All of which adds up to a job well done. The North West's Finest Family Run Business, £3,950 p/x