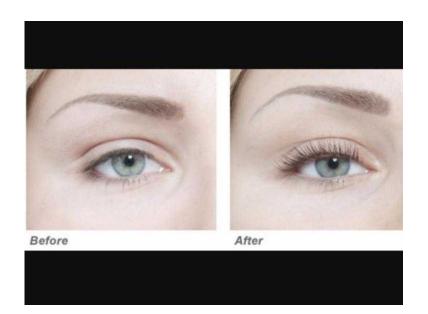

## **Lash lift and tint**

Location **South East, West Sussex** https://www.freeadsz.co.uk/x-579218-z

The Lash Lift is a fantastic new treatment that enhances your natural eyes lashes. Using a silicone pad, it lifts each lash individually, adding an appearance of volume to your eyelashes. Last up to 8 weeks, great for holidays, weddings or for those who don't wish to wear mascara. &pound